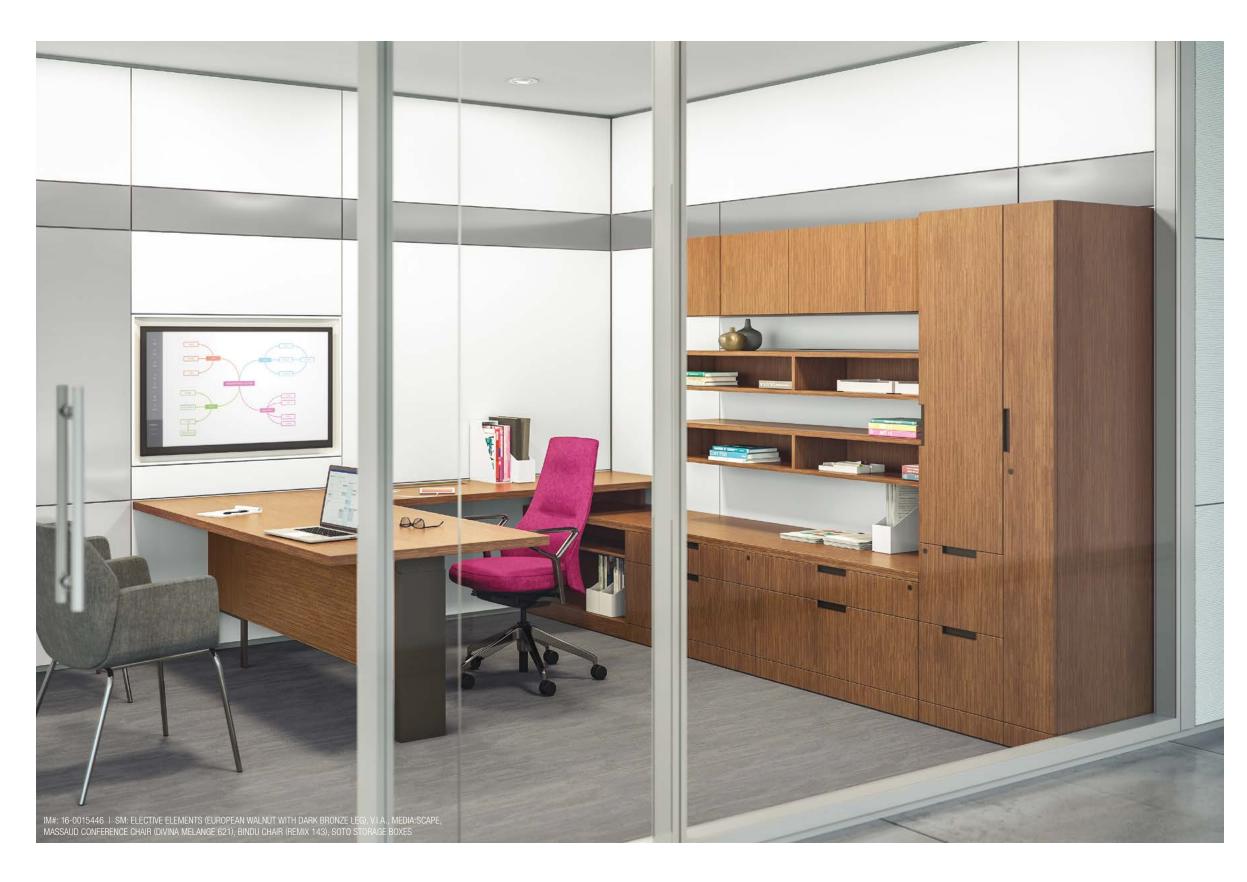

### Versatility Without Compromise

With limitless configurations, Elective Elements creates a range of applications with a similar visual language—from smaller spaces to larger, more open settings. Featuring wall-mounted, panel-supported and freestanding components, Elective Elements gives leaders the ability to effectively manage the changing needs of their teams while maintaining a refined aesthetic.

Integrated technology provides easy access to power and data, while storage and panel heights can be used to establish boundaries for privacy or deeper team interaction and integration.