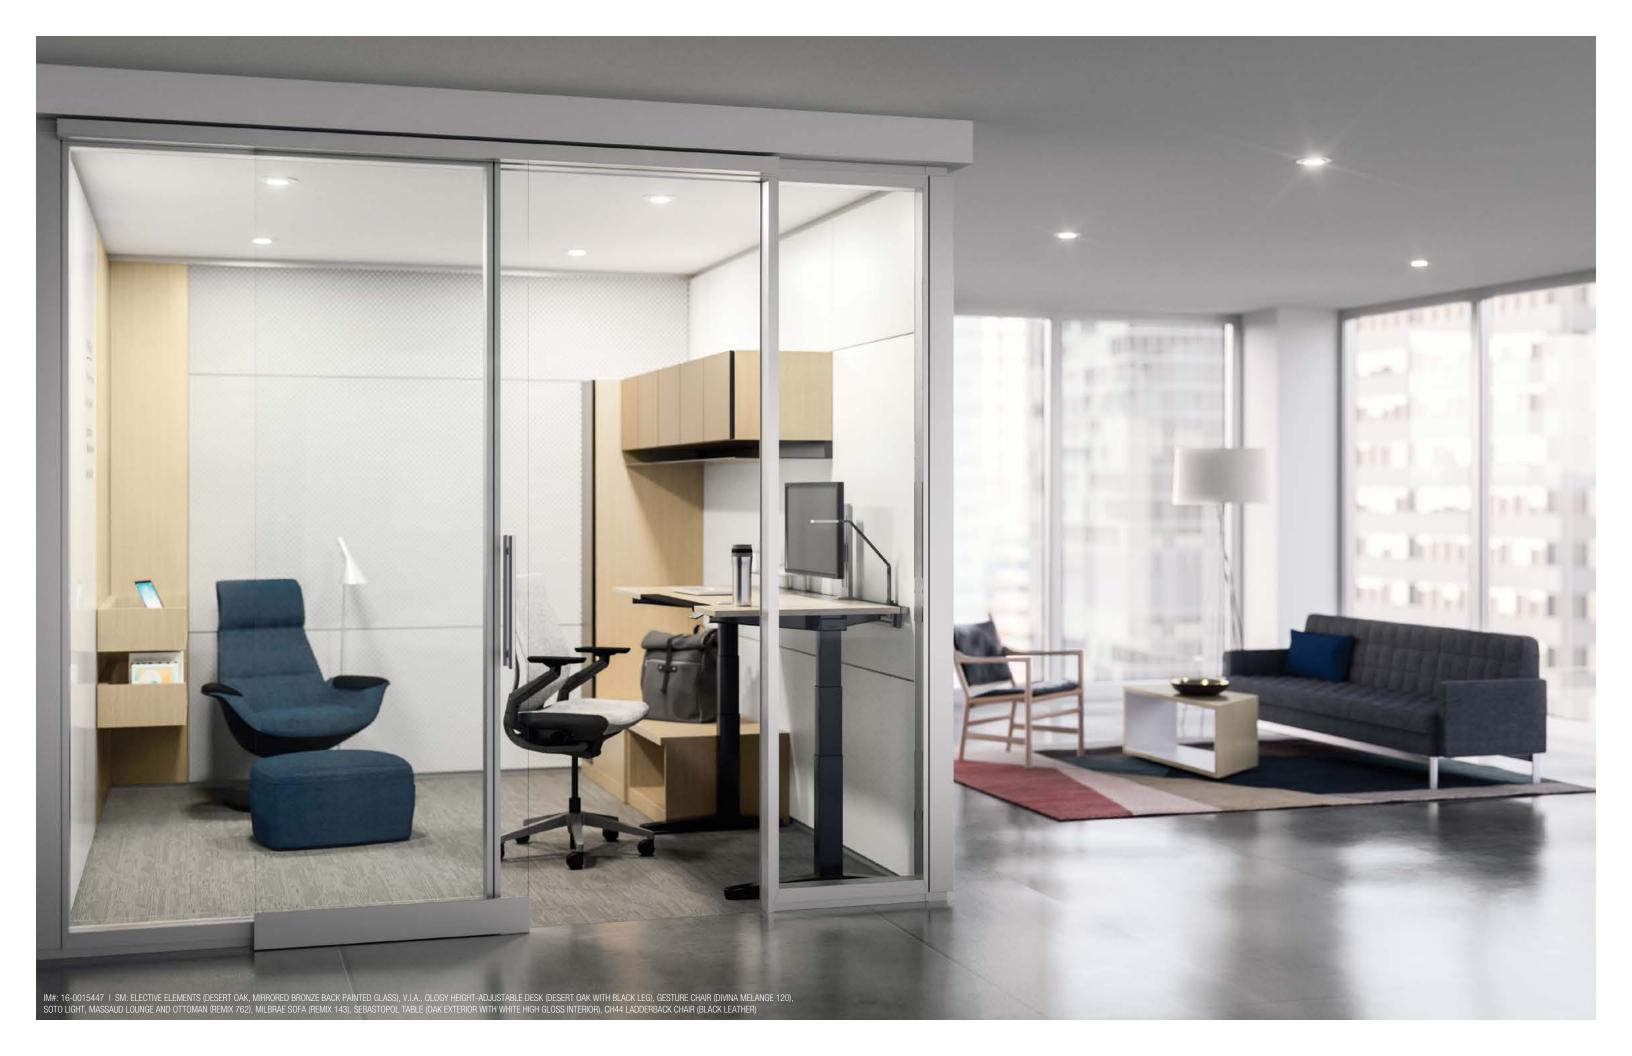

Elective Elements desk systems

IM#: 14-0003186 | SM: ELECTIVE ELEMENTS (STORM WENGE LAMINATE, ARCTIC WHITE LEG, WINTER BACK PAINTED GLASS), V.I.A., MASSAUD LOUNGE AND OTTOMAN (KVADRAT COLLECTION DIVINA MD 813), BINDU CHAIR (GAMUT SPRUCE)

# **Private Yet Accessible**

Focused concentration one minute—impromptu meeting the next. Elective Elements elegantly balances the privacy, visibility and accessibility leaders need to work effectively and efficiently. Layered and open storage options are designed to keep both professional tools and personal items visible and easily accessible.

### Versatility Without Compromise

With limitless configurations, Elective Elements creates a range of applications with a similar visual language—from smaller spaces to larger, more open settings. Featuring wall-mounted, panel-supported and freestanding components, Elective Elements gives leaders the ability to effectively manage the changing needs of their teams while maintaining a refined aesthetic.

Integrated technology provides easy access to power and data, while storage and panel heights can be used to establish boundaries for privacy or deeper team interaction and integration.