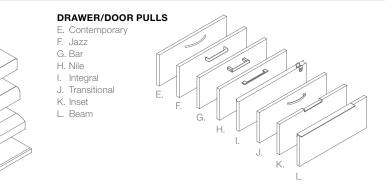

#### STORAGE

Pedestals with Drawers, Pedestals with Hinged Doors, Open Pedestals, Adjustable-height Pedestal, 1.5-high Storage, One-high Pedestals, Mobile Pedestal, High Pedestals, Lateral Files, Single-high Overhead Cabinet, Double-high Overhead Cabinet, Organizer Shelf, Blade Accessory Shelf, Desktop Organizer, Hutch Kit, Open Hutch Kit, Tackboard and Wood and Fabric Panel with Slatwall, Organizer Service Module, Single-high Service Module, Double-high Service Module, Stacking Bookcases, Freestanding Bookcases, Towers, Vertical Cabinets, Wardrobes