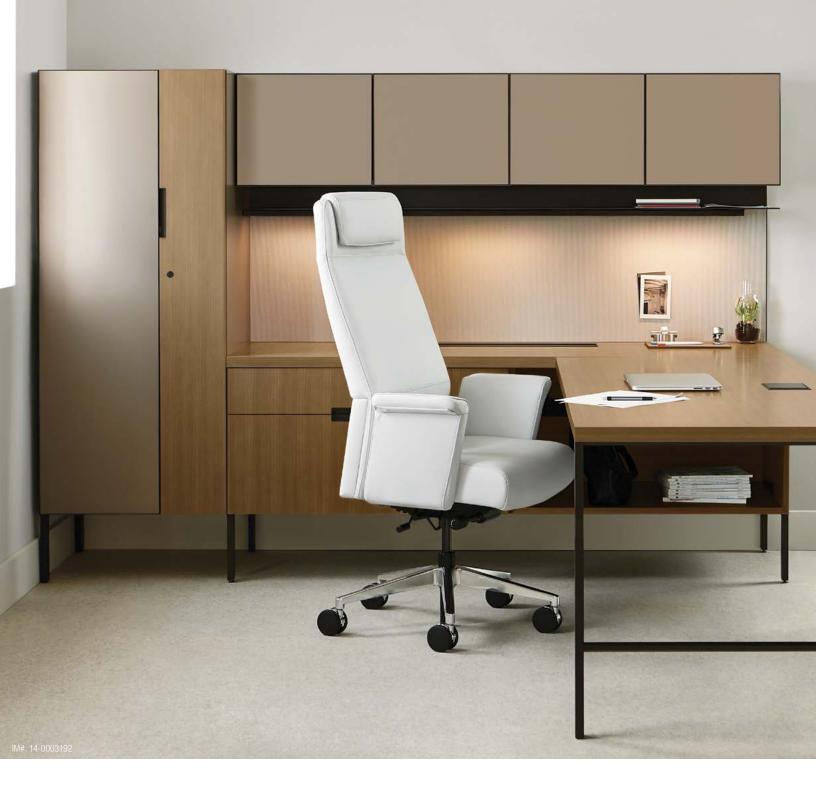

Elective Elements desk systems

IM#: 14-0003186 | SM: ELECTIVE ELEMENTS (STORM WENGE LAMINATE, ARCTIC WHITE LEG, WINTER BACK PAINTED GLASS), V.I.A., MASSAUD LOUNGE AND OTTOMAN (KVADRAT COLLECTION DIVINA MD 813), BINDU CHAIR (GAMUT SPRUCE)

# **Private Yet Accessible**

Focused concentration one minute—impromptu meeting the next. Elective Elements elegantly balances the privacy, visibility and accessibility leaders need to work effectively and efficiently. Layered and open storage options are designed to keep both professional tools and personal items visible and easily accessible.

### Versatility Without Compromise

With limitless configurations, Elective Elements creates a range of applications with a similar visual language—from smaller spaces to larger, more open settings. Featuring wall-mounted, panel-supported and freestanding components, Elective Elements gives leaders the ability to effectively manage the changing needs of their teams while maintaining a refined aesthetic.