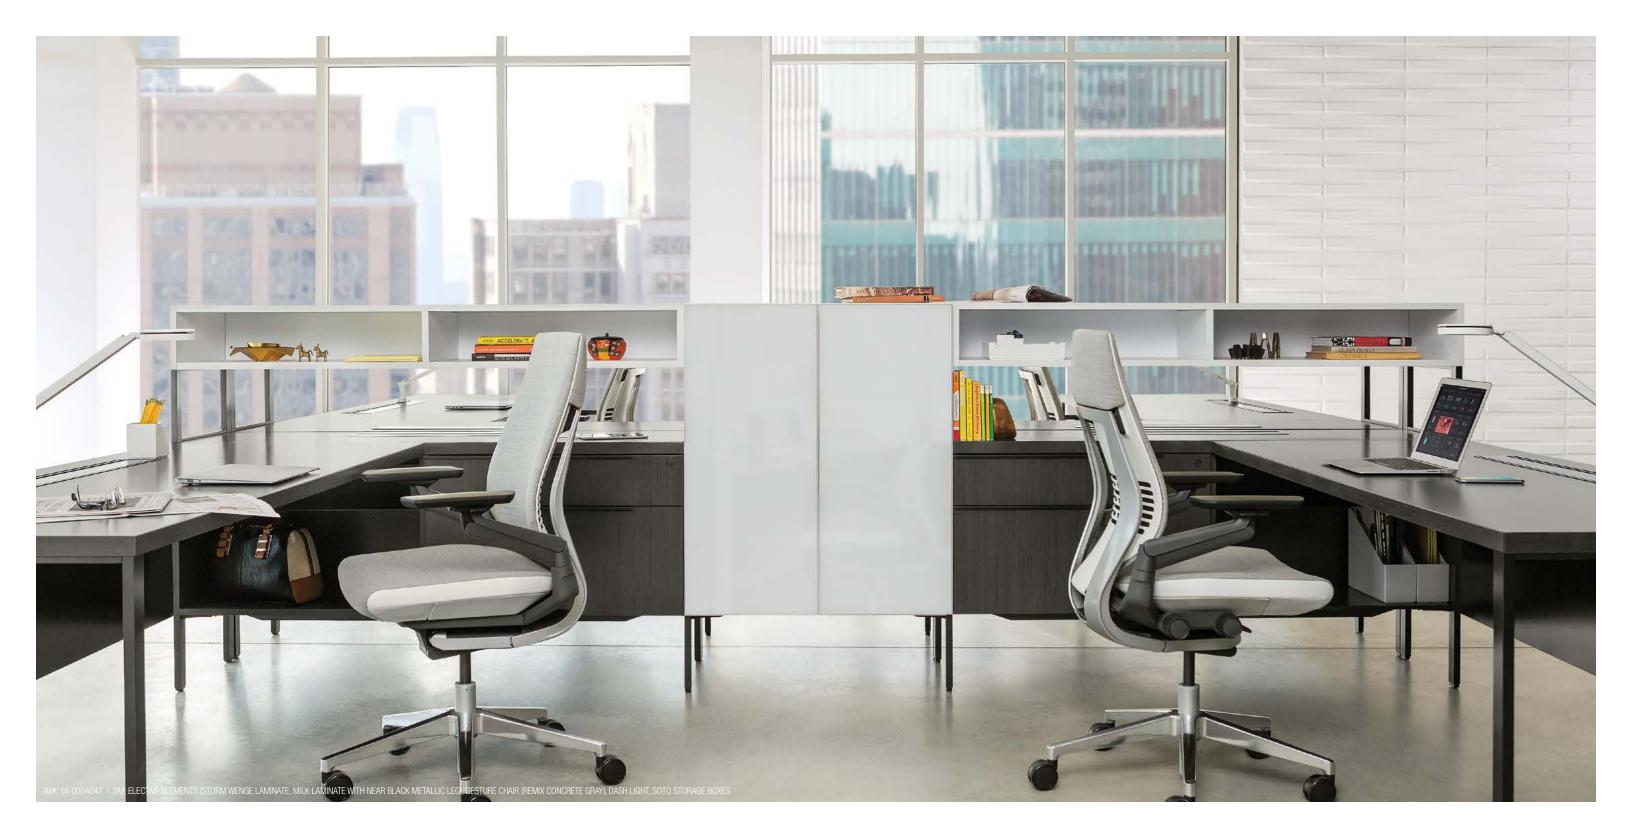

# **Material Difference**

Rich veneers. Versatile laminates. Beautiful glass and metal finishes. Elective Elements offers an array of material choices, giving organizations extensive options to enhance their work environments and express their brands and cultures.