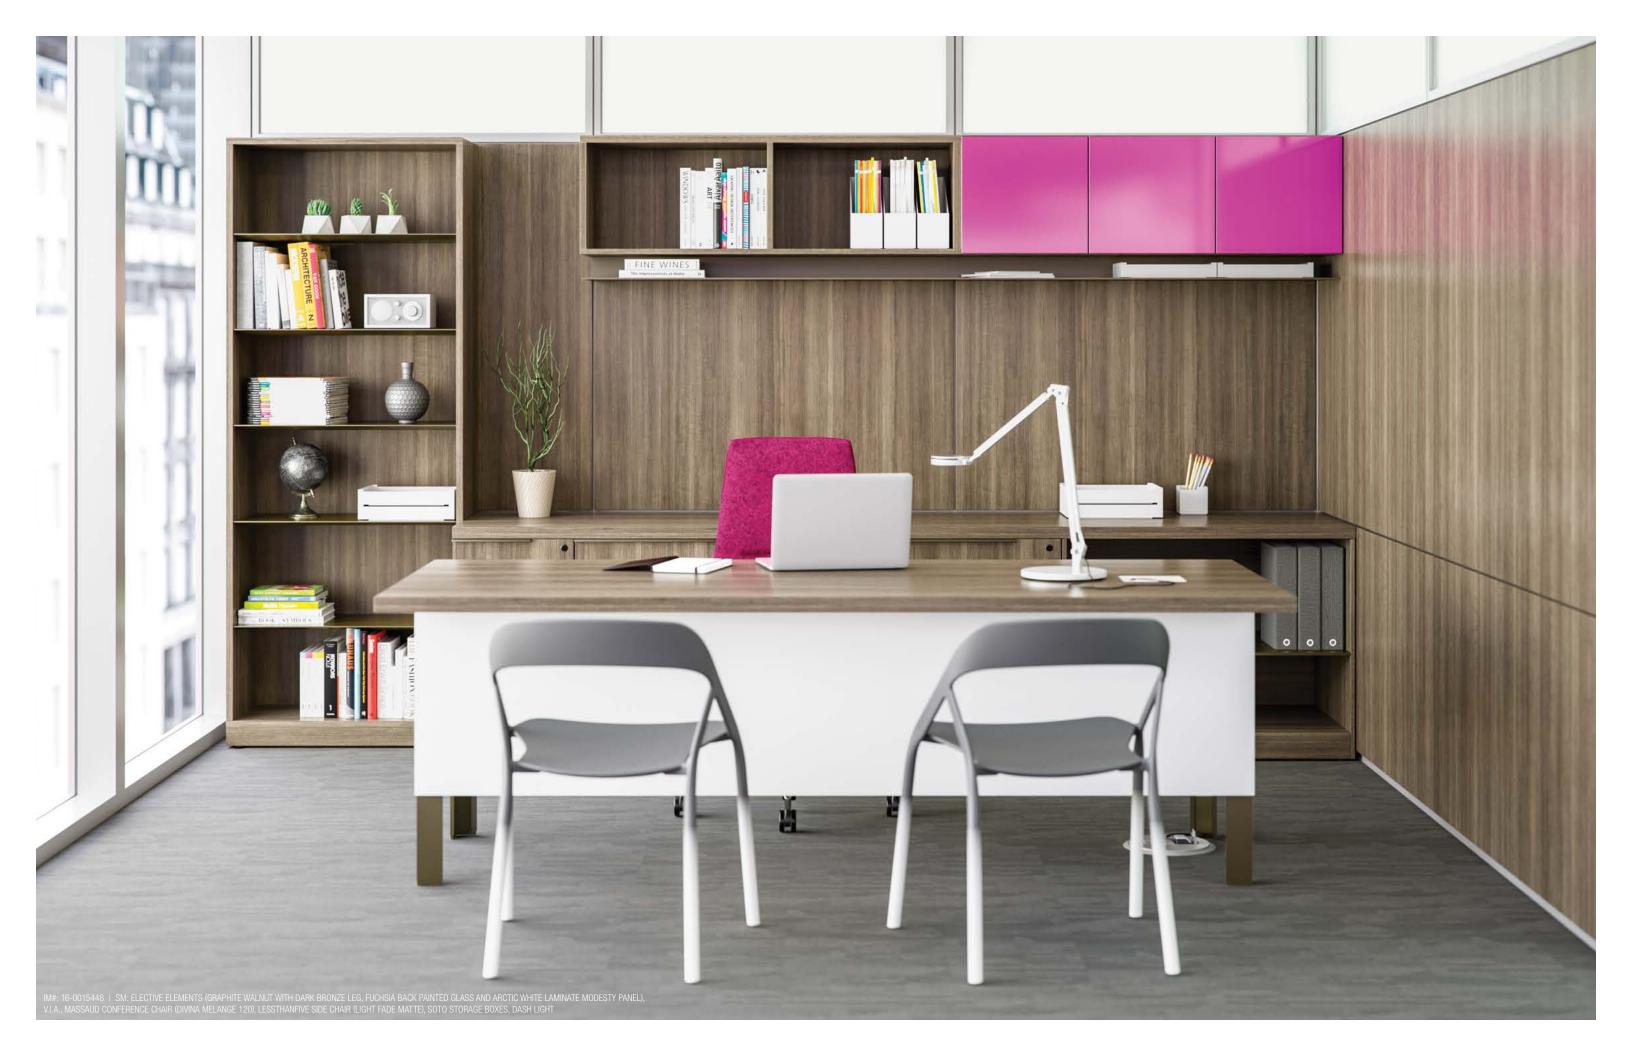

# **Private Yet Accessible**

Focused concentration one minute—impromptu meeting the next. Elective Elements elegantly balances the privacy, visibility and accessibility leaders need to work effectively and efficiently. Layered and open storage options are designed to keep both professional tools and personal items visible and easily accessible.

### Versatility Without Compromise

With limitless configurations, Elective Elements creates a range of applications with a similar visual language—from smaller spaces to larger, more open settings. Featuring wall-mounted, panel-supported and freestanding components, Elective Elements gives leaders the ability to effectively manage the changing needs of their teams while maintaining a refined aesthetic.

Integrated technology provides easy access to power and data, while storage and panel heights can be used to establish boundaries for privacy or deeper team interaction and integration.