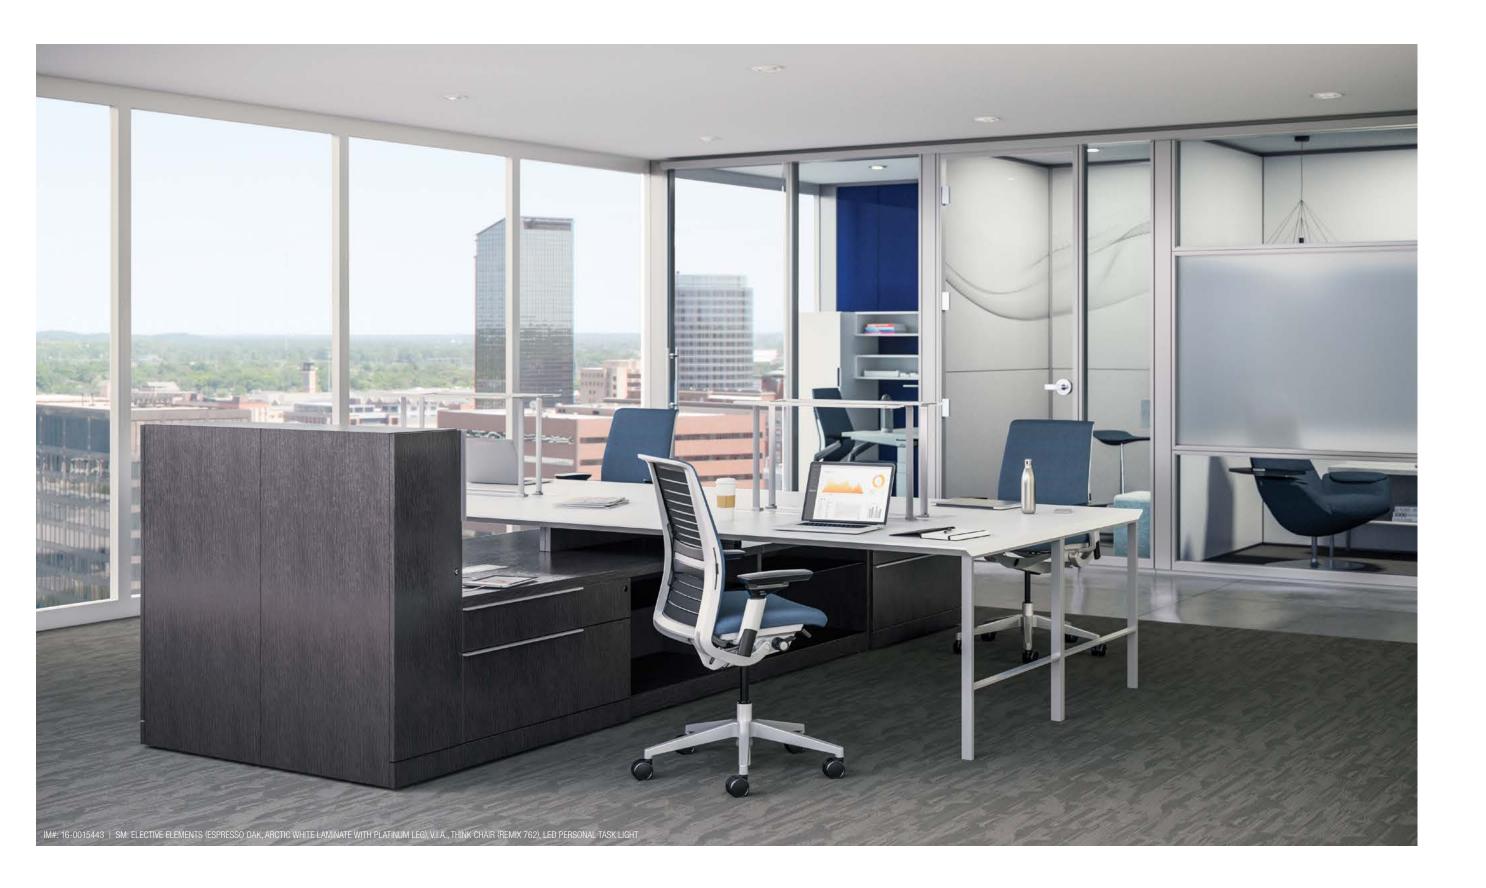

### Versatility Without Compromise

With limitless configurations, Elective Elements creates a range of applications with a similar visual language—from smaller spaces to larger, more open settings. Featuring wall-mounted, panel-supported and freestanding components, Elective Elements gives leaders the ability to effectively manage the changing needs of their teams while maintaining a refined aesthetic.

Integrated technology provides easy access to power and data, while storage and panel heights can be used to establish boundaries for privacy or deeper team interaction and integration.