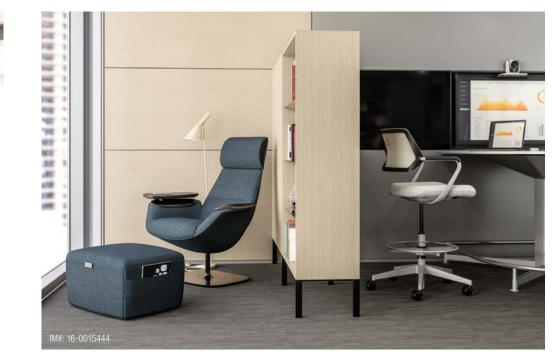

### Versatility Without Compromise

With limitless configurations, Elective Elements creates a range of applications with a similar visual language—from smaller spaces to larger, more open settings. Featuring wall-mounted, panel-supported and freestanding components, Elective Elements gives leaders the ability to effectively manage the changing needs of their teams while maintaining a refined aesthetic.

# **Material Difference**

Rich veneers. Versatile laminates. Beautiful glass and metal finishes. Elective Elements offers an array of material choices, giving organizations extensive options to enhance their work environments and express their brands and cultures.