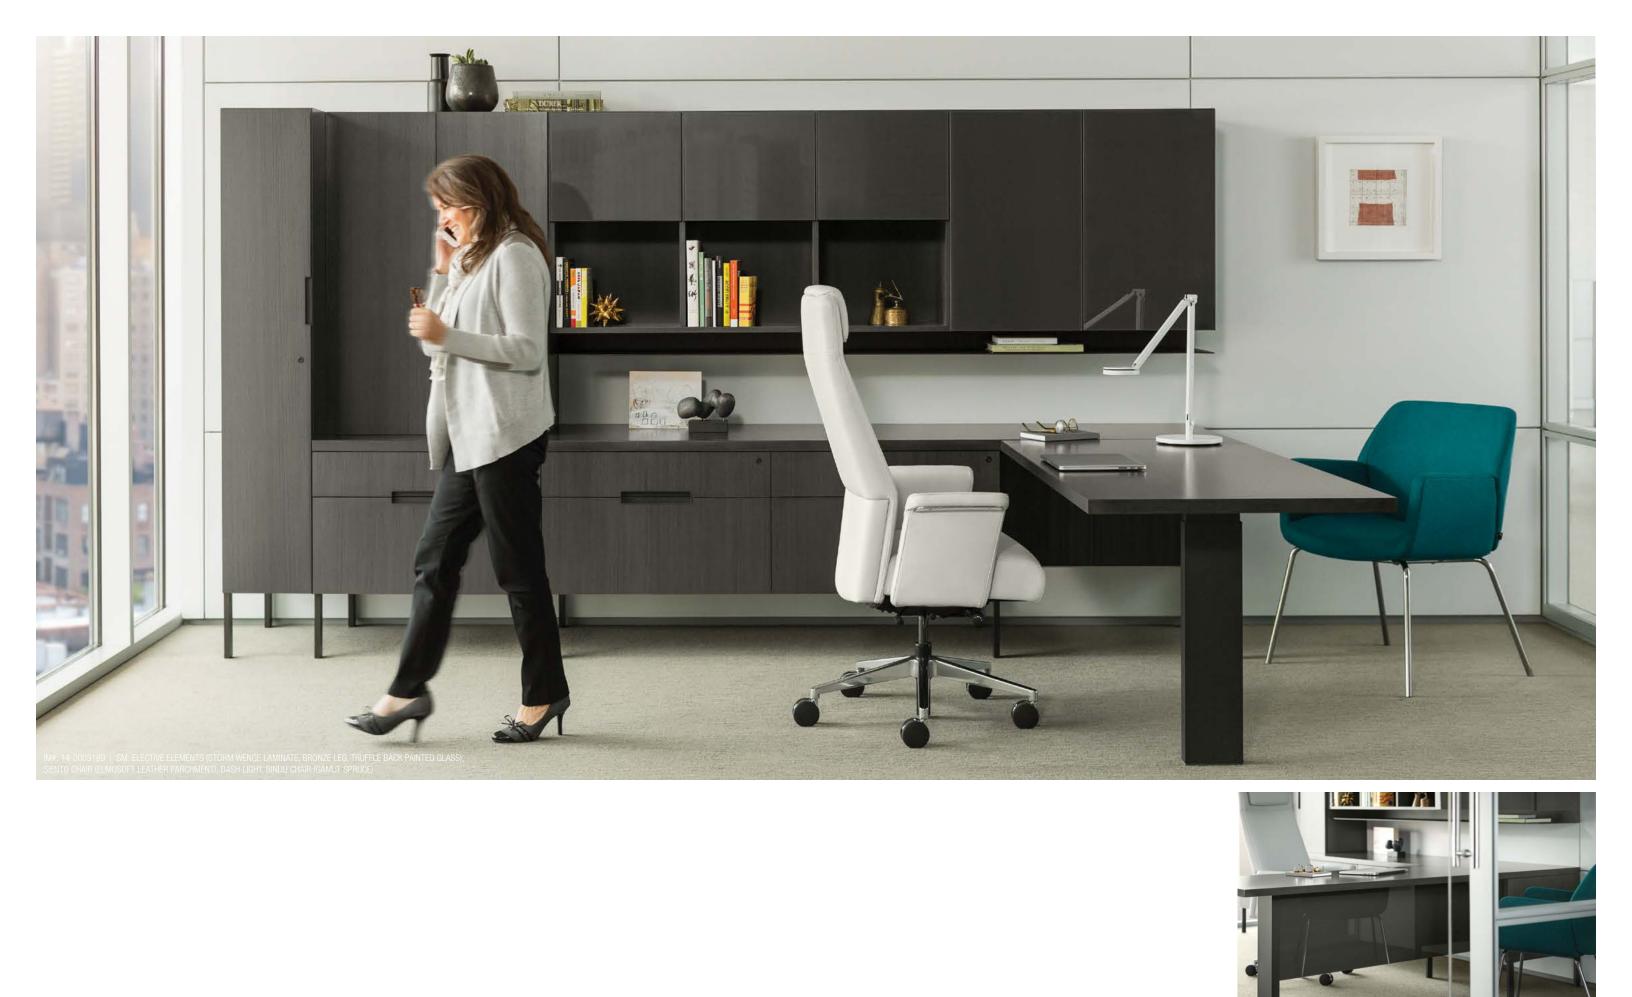

# Supporting Today's Leaders

The demands on leaders have changed. They're highly mobile and spend more time collaborating with widely distributed teams. Elective Elements, with natural materials and a refined aesthetic, provides a sense of refuge for today's leaders, allowing them to think creatively, interact productively and lead effectively in environments that reflect their brands and cultures.

# **Private Yet Accessible**

Focused concentration one minute—impromptu meeting the next. Elective Elements elegantly balances the privacy, visibility and accessibility leaders need to work effectively and efficiently. Layered and open storage options are designed to keep both professional tools and personal items visible and easily accessible.