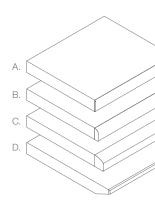

#### EDGE PROFILES

A. 3mm Square Edge: Laminate with Plastic Edge, Laminate with Wood Edge, Wood with Wood Edge B. Bullnose Edge: Laminate with Wood Edge, Wood with Wood Edge C. Waterfall Edge: Wood with Wood Edge D. Blade Edge: Laminate with Plastic Edge,

Wood with Wood Edge