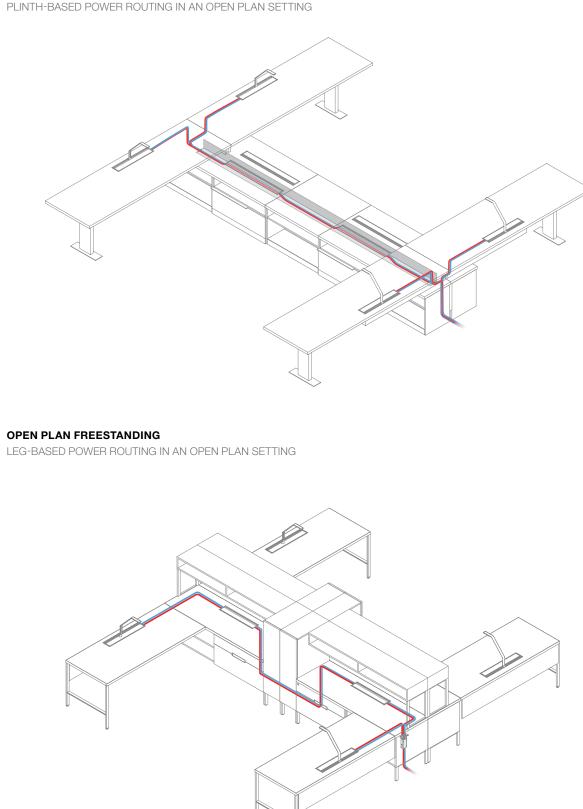

#### **OPEN PLAN FREESTANDING**

PLINTH-BASED POWER ROUTING IN AN OPEN PLAN SETTING

unit can be mounted in the worksurface or storage. The technology zone in the worksurface and storage provides convenient access to power and data.

Power and data routing begins at the wall and enters storage in this private office solution.

> The square grommet option for simple access to a power

#### **OPEN PLAN WITH PANELS**

OPEN PLAN FREESTANDING

#### POWER, DATA AND LIGHTING

Technology zone Power shroud Light housing