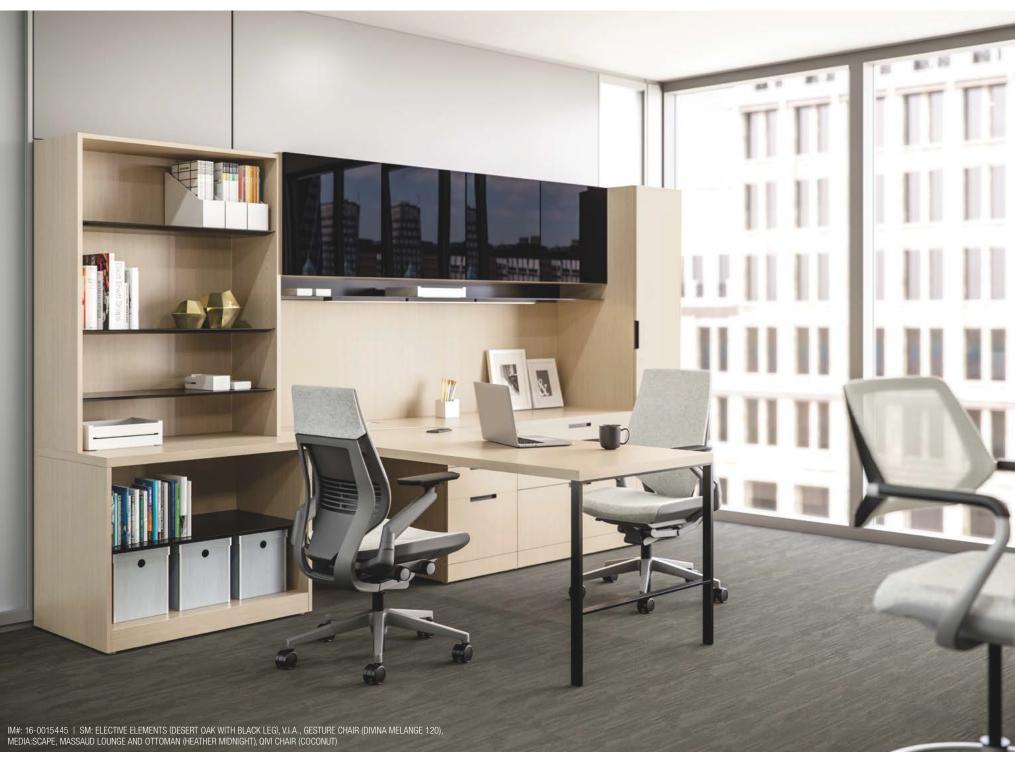

# **Private Yet Accessible**

Focused concentration one minute—impromptu meeting the next. Elective Elements elegantly balances the privacy, visibility and accessibility leaders need to work effectively and efficiently. Layered and open storage options are designed to keep both professional tools and personal items visible and easily accessible.

### Versatility Without Compromise

With limitless configurations, Elective Elements creates a range of applications with a similar visual language—from smaller spaces to larger, more open settings. Featuring wall-mounted, panel-supported and freestanding components, Elective Elements gives leaders the ability to effectively manage the changing needs of their teams while maintaining a refined aesthetic.

Integrated technology provides easy access to power and data, while storage and panel heights can be used to establish boundaries for privacy or deeper team interaction and integration.