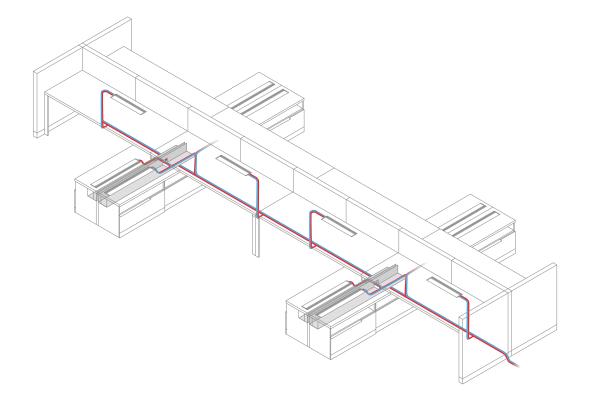

# Power Data + Routing

PRIVATE OFFICE

Power and data routing begins at the wall and enters storage in this private office solution.

> The square grommet option for simple access to a power