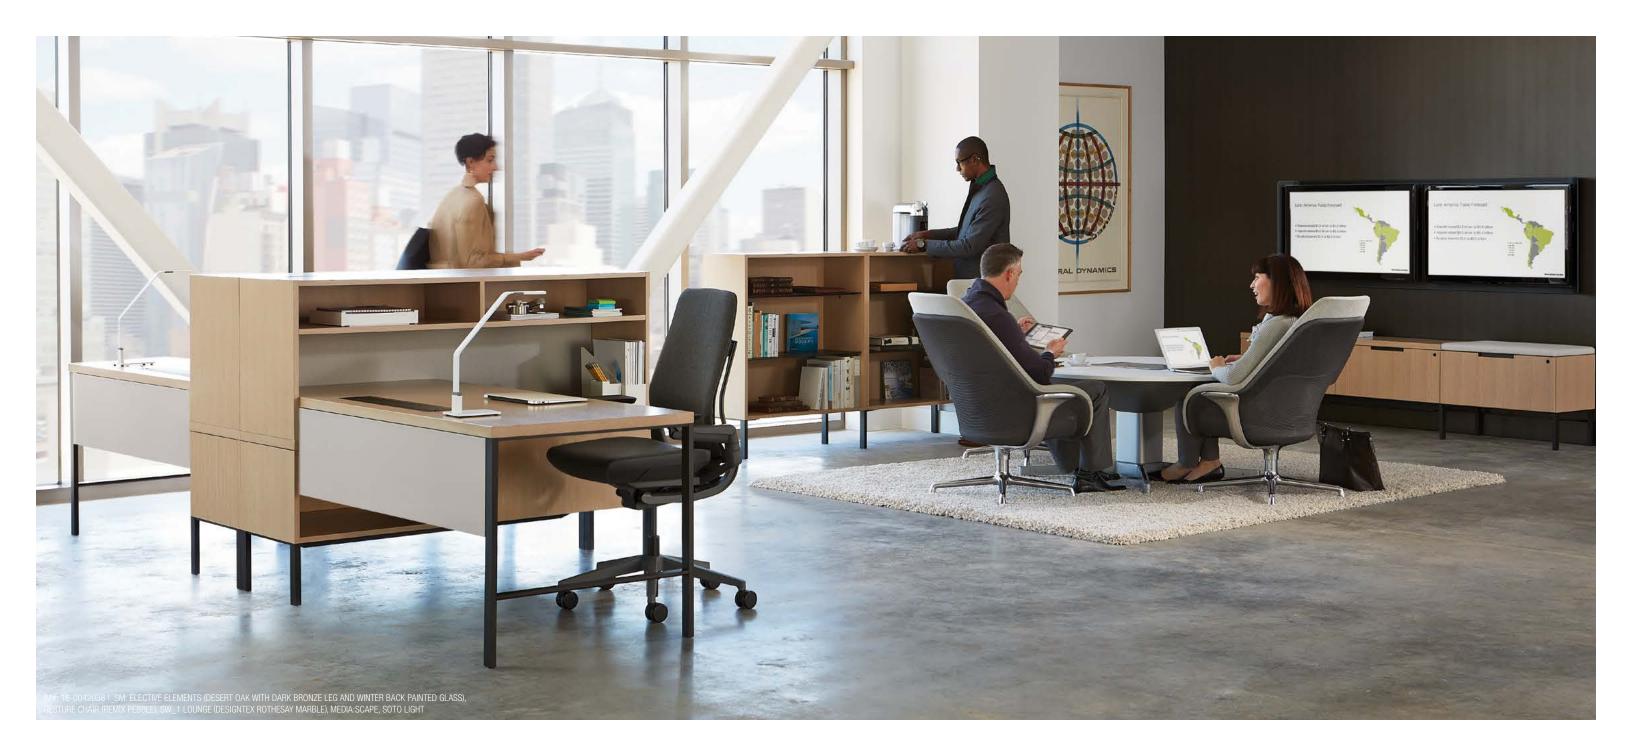

# Supporting Today's Leaders

The demands on leaders have changed. They're highly mobile and spend more time collaborating with widely distributed teams. Elective Elements, with natural materials and a refined aesthetic, provides a sense of refuge for today's leaders, allowing them to think creatively, interact productively and lead effectively in environments that reflect their brands and cultures.

### Versatility Without Compromise

With limitless configurations, Elective Elements creates a range of applications with a similar visual language—from smaller spaces to larger, more open settings. Featuring wall-mounted, panel-supported and freestanding components, Elective Elements gives leaders the ability to effectively manage the changing needs of their teams while maintaining a refined aesthetic.