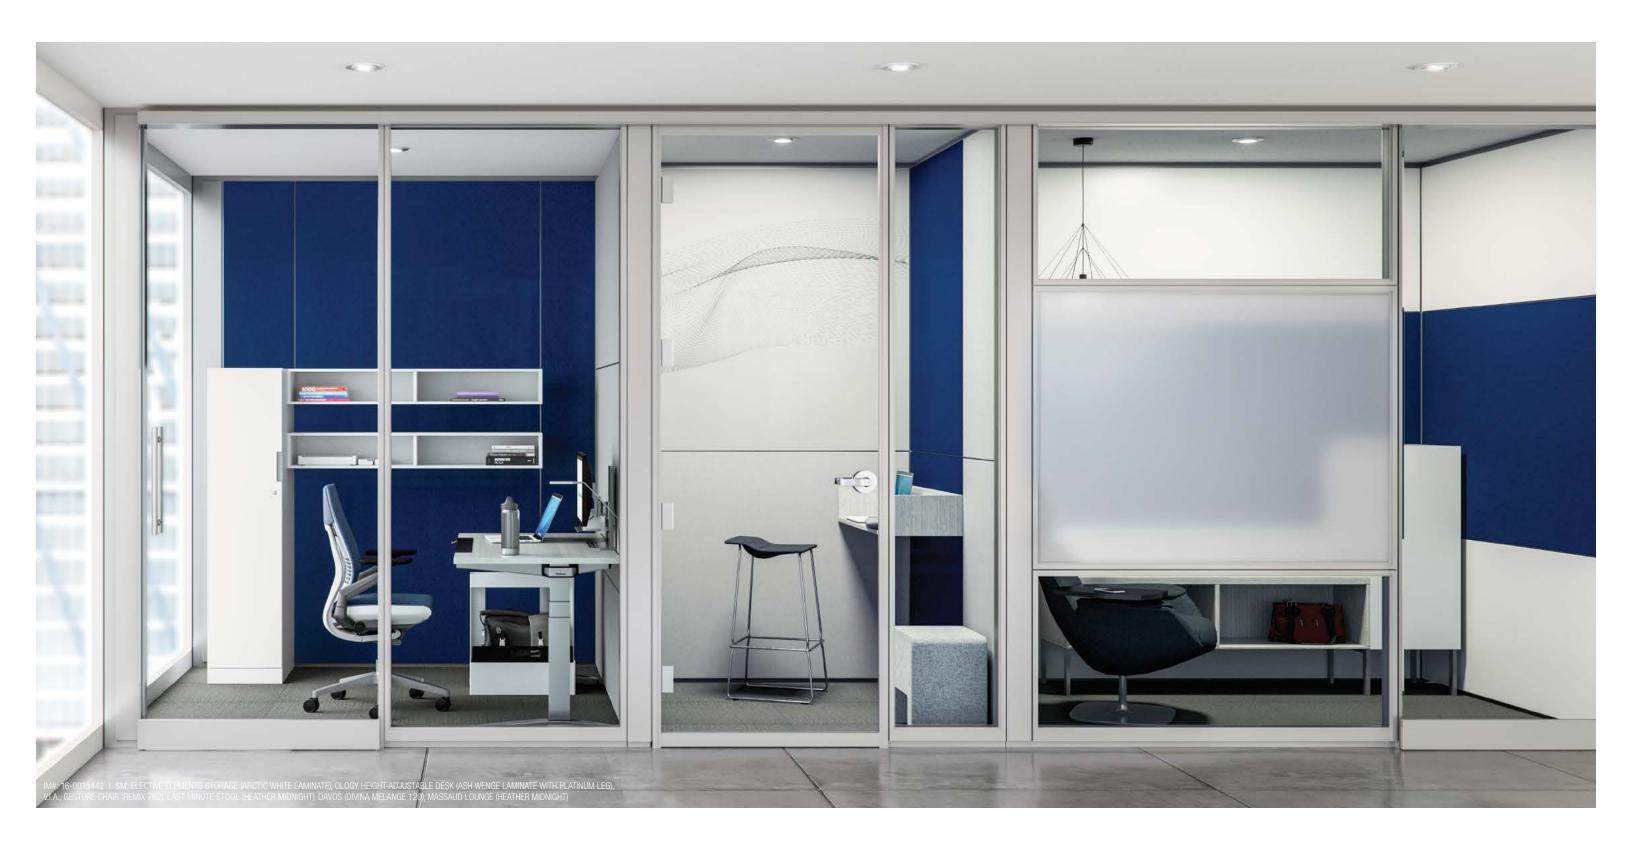

# **Private Yet Accessible**

Focused concentration one minute—impromptu meeting the next. Elective Elements elegantly balances the privacy, visibility and accessibility leaders need to work effectively and efficiently. Layered and open storage options are designed to keep both professional tools and personal items visible and easily accessible.

### Versatility Without Compromise

With limitless configurations, Elective Elements creates a range of applications with a similar visual language—from smaller spaces to larger, more open settings. Featuring wall-mounted, panel-supported and freestanding components, Elective Elements gives leaders the ability to effectively manage the changing needs of their teams while maintaining a refined aesthetic.